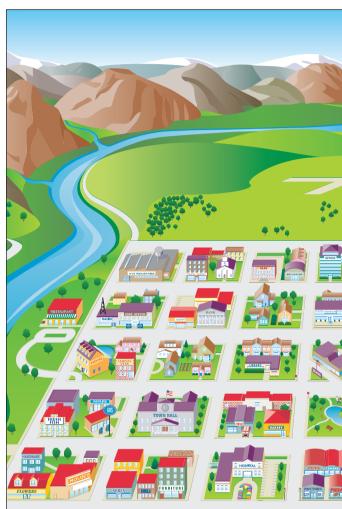

# What different kinds of

A This city has tall buildings and many neighborhoods. Nearly one million people live or work in this urban community.

This map shows a town and a rural community. Suburbs and large cities are communities too.

# communities are there?

• These homes are out in the country. Most land in this rural community is used for farming.

This town is a small community far from a city. The town center has stores and a town hall.