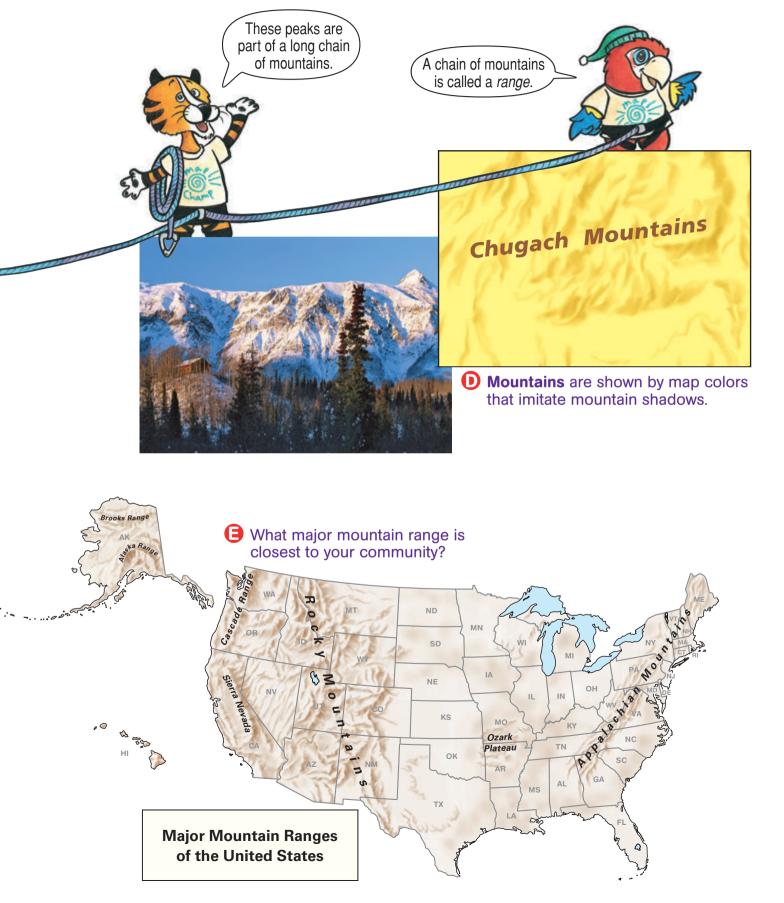

onal restrictions may be set by the publisher.

AND ADDRESS OF A DOCUMENT

# What different kinds of



A This city has tall buildings and many neighborhoods. Nearly one million people live or work in this urban community.

This map shows a town and a rural community. Suburbs and large cities are communities too.







B These homes are part of a suburban community. Like other suburbs, it is located near a large city.

# communities are there?





• These homes are out in the country. Most land in this rural community is used for farming.



This town is a small community far from a city. The town center has stores and a town hall.



# How do maps show

Sonoran

Desert



A Deserts are shown by dots that look like grains of sand.



that look like plants in water.

# natural features?