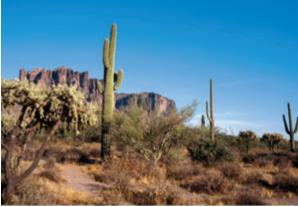

# How do maps show

Sonoran

Desert

A Deserts are shown by dots that look like grains of sand.

that look like plants in water.