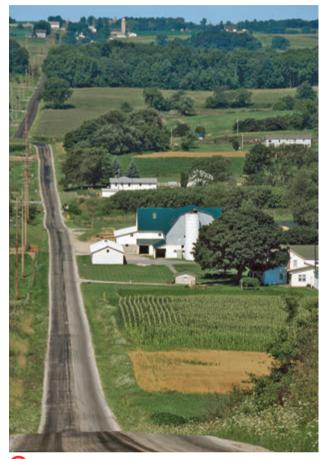

# communities are there?

• These homes are out in the country. Most land in this rural community is used for farming.

This town is a small community far from a city. The town center has stores and a town hall.