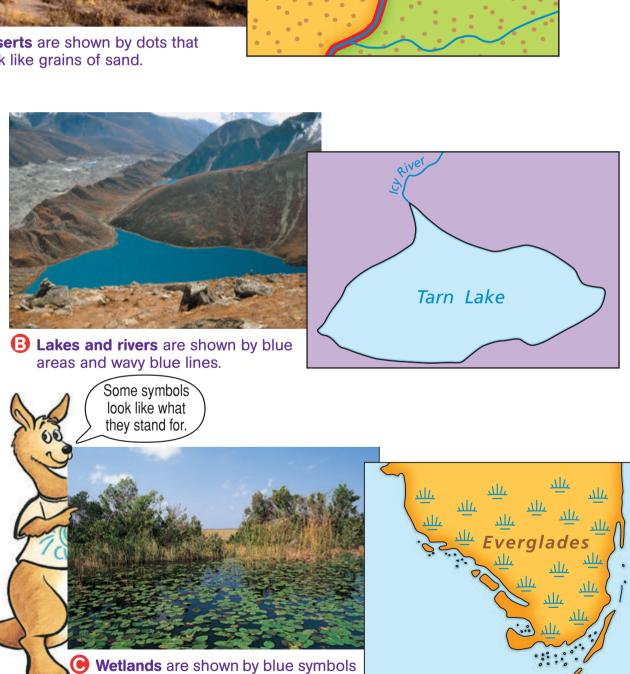

# How do maps show

Sonoran

Desert

A Deserts are shown by dots that look like grains of sand.

that look like plants in water.