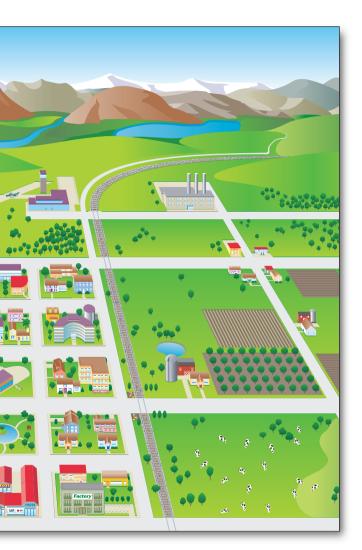

# What different kinds of

A This city has tall buildings and many neighborhoods. Nearly one million people live or work in this urban community.

This map shows a town and a rural community. Suburbs and large cities are communities too.

# communities are there?

• These homes are out in the country. Most land in this rural community is used for farming.

This town is a small community far from a city. The town center has stores and a town hall.