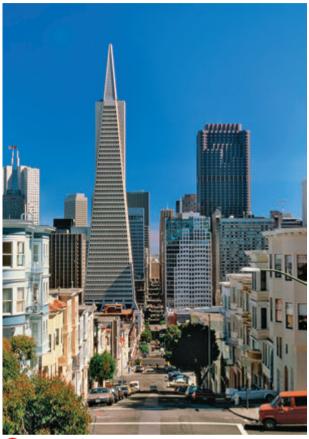

# What different kinds of

A This city has tall buildings and many neighborhoods. Nearly one million people live or work in this urban community.

This map shows a town and a rural community. Suburbs and large cities are communities too.